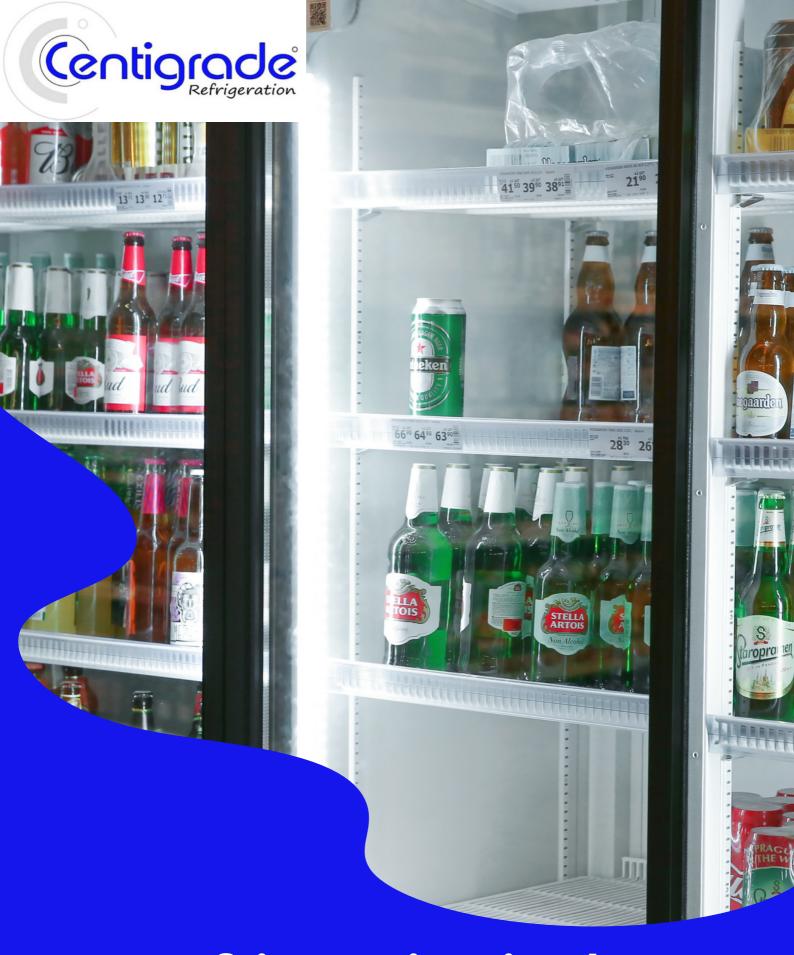

## Refrigeration in the Liquor Industry

"As a contribution to the availability of products for a constantly growing population demanding quality products from the industry, Centigrade Refrigeration provides solutions in refrigeration focusing on energy efficiency."

Ensure that your customers get the best quality products by providing colder beer, champagne, wine, and other specialty beverages at the correct temperature levels. In addition, you can easily increase sales by offering convenient beverages for on-the-go shoppers. Display your products in an organized, attractive way with our Liquor and Beer Walk-In and Reach-In Coolers.