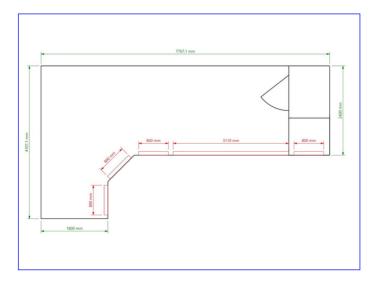

ration provides solutions in refrigeration focusing on energy efficiency."

We offer custom designed angled cold vaults, beer caves, glass doors, display shelving and more to perfectly fit your floor plan no matter the shape. Whether you are planning to upgrade an existing building or construct a brand new site, our goal is to transform your retail area into an inviting and functional space.



Ensure that your customers get the best quality products by providing colder beer, champagne, wine, and other specialty beverages at the correct temperature levels. In addition, you can easily increase sales by offering convenient beverages for on-the-go shoppers. Display your products in an organized, attractive way with our Liquor and Beer Walk-In and Reach-In Coolers.



## Some of our designs:















## Some of our designs:









"Our goal is to offer the best solution, analyzing all the alternatives and proposing the most efficient, reliable and sustainable to the client."