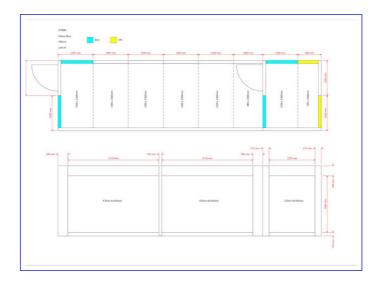

focusing on energy efficiency."

We offer custom designed angled cold vaults, beer caves, glass doors, display shelving and more to perfectly fit your floor plan no matter the shape. Whether you are planning to upgrade an existing building or construct a brand new site, our goal is to transform your retail area into an inviting and functional space.



Ensure that your customers get the best quality products by providing colder beer, champagne, wine, and other specialty beverages at the correct temperature levels. In addition, you can easily increase sales by offering convenient beverages for on-the-go shoppers. Display your products in an organized, attractive way with our Liquor and Beer Walk-In and Reach-In Coolers.



## Some of our designs:















## Some of our designs:









"Our goal is to offer the best solution, analyzing all the alternatives and proposing the most efficient, reliable and sustainable to the client."