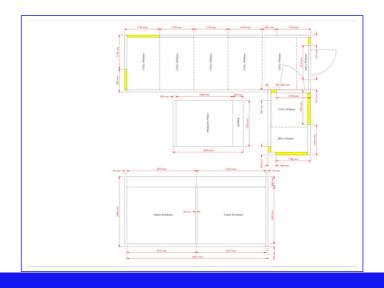

rovides solutions in refrigeration focusing on energy efficiency."

We offer custom designed angled cold vaults, beer caves, glass doors, display shelving and more to perfectly fit your floor plan no matter the shape. Whether you are planning to upgrade an existing building or construct a brand new site, our goal is to transform your retail area into an inviting and functional space.



Ensure that your customers get the best quality products by providing colder beer, champagne, wine, and other specialty beverages at the correct temperature levels. In addition, you can easily increase sales by offering convenient beverages for on-the-go shoppers. Display your products in an organized, attractive way with our Liquor and Beer Walk-In and Reach-In Coolers.



## Some of our designs:















## Some of our designs:









"Our goal is to offer the best solution, analyzing all the alternatives and proposing the most efficient, reliable and sustainable to the client."